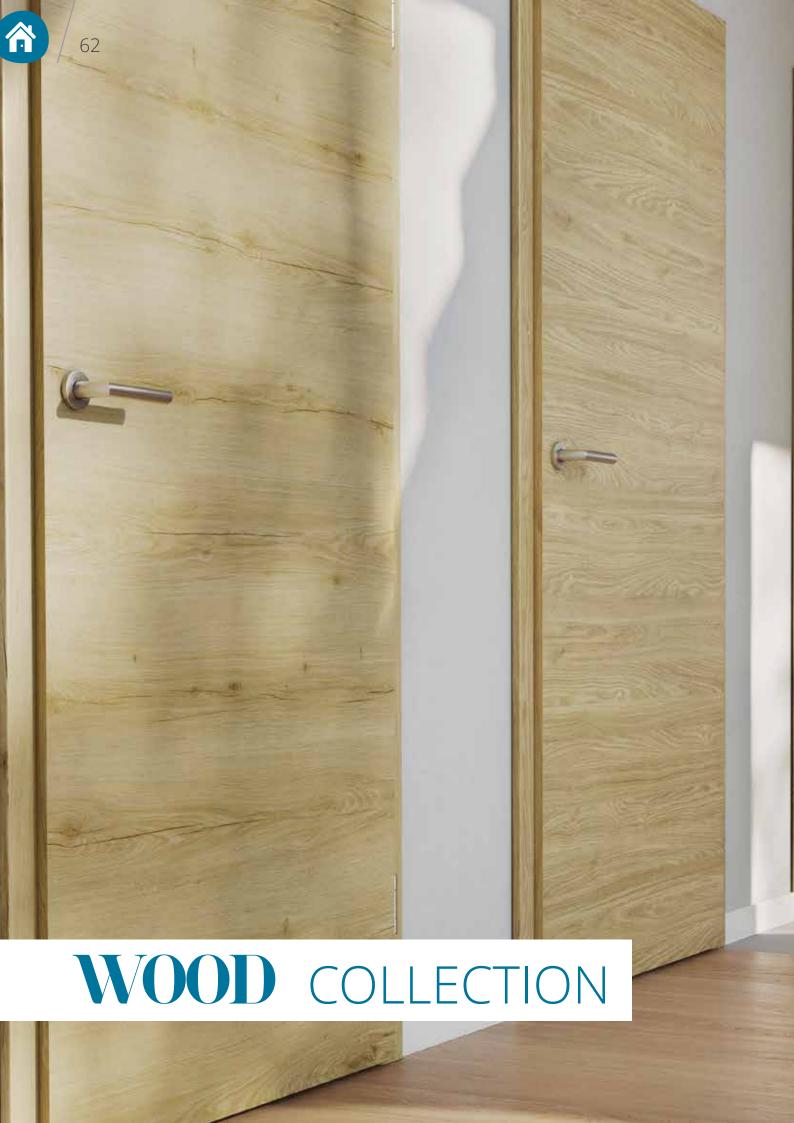

## TRENDS IN FOIL COATED SURFACES DYNAMIC COLLECTION

The new expanded offer of DYNAMIC foil coated surfaces with a rough 3D surface structure is a great and pleasing substitute for classic OAK veneered doors.