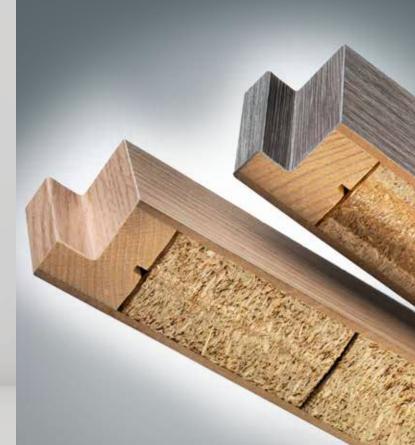

### Advantages of FORTE EDGE

#### Advantages:

- protection around the edges
- impact-resistant lining
- scratch-resistant lining
- wear-resistant lining
- heat-resistant lining
- high surface strength