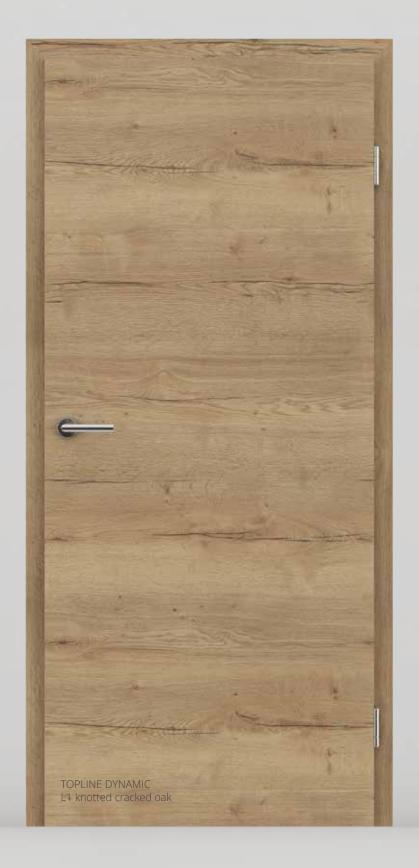

## TRENDS IN FOIL COATED SURFACES DYNAMIC COLLECTION

The new expanded offer of DYNAMIC foil coated surfaces with a rough 3D surface structure is a great and pleasing substitute for classic OAK veneered doors.