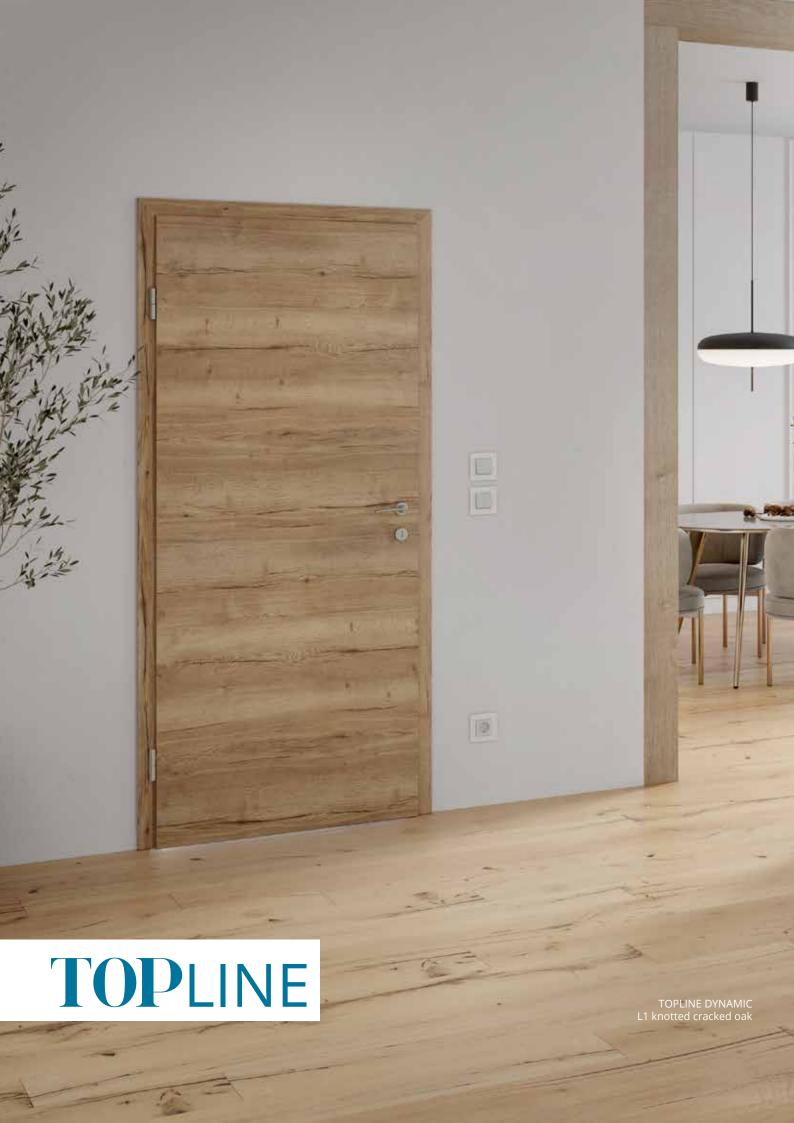

## TRENDS IN FOIL COATED SURFACES DYNAMIC COLLECTION

The new expanded offer of DYNAMIC foil coated surfaces with a rough 3D surface structure is a great and pleasing substitute for classic OAK veneered doors.