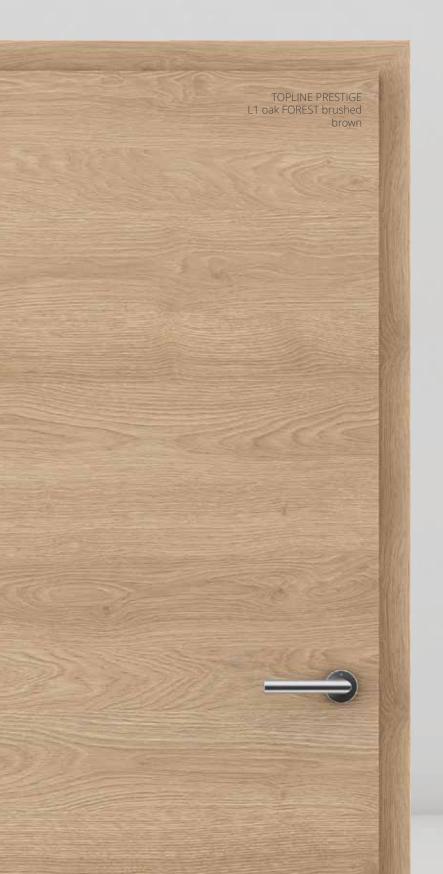

### PRESTIGE COLLECTION

By synchronising the natural structure of wood, we have created doors that embody the richness of nature. Knots, cracks and varying structures are an expression of wilderness, while at the same time emphasising the unique nature and characteristics of the wood.

Also available with an a vertical structure!

We draw inspiration from nature.

Surfaces have synchronised pores to achieve the look of genuine SOLID WOOD.