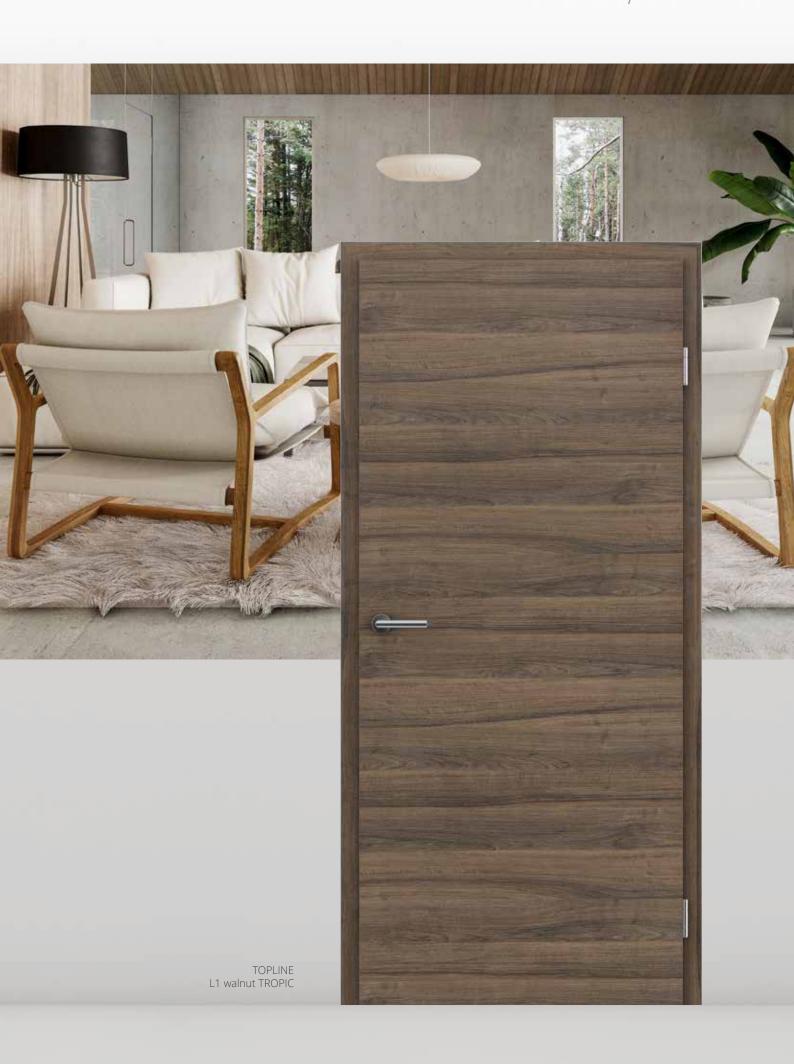

### PRESTIGE COLLECTION

By synchronising the natural structure of wood, we have created doors that embody the richness of nature. Knots, cracks and varying structures are an expression of wilderness, while at the same time emphasising the unique nature and characteristics of the wood.