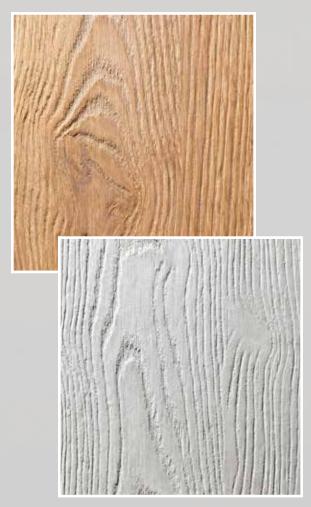

Also available with an a vertical structure!

We draw inspiration from nature.

Surfaces have synchronised pores to achieve the look of genuine SOLID WOOD.