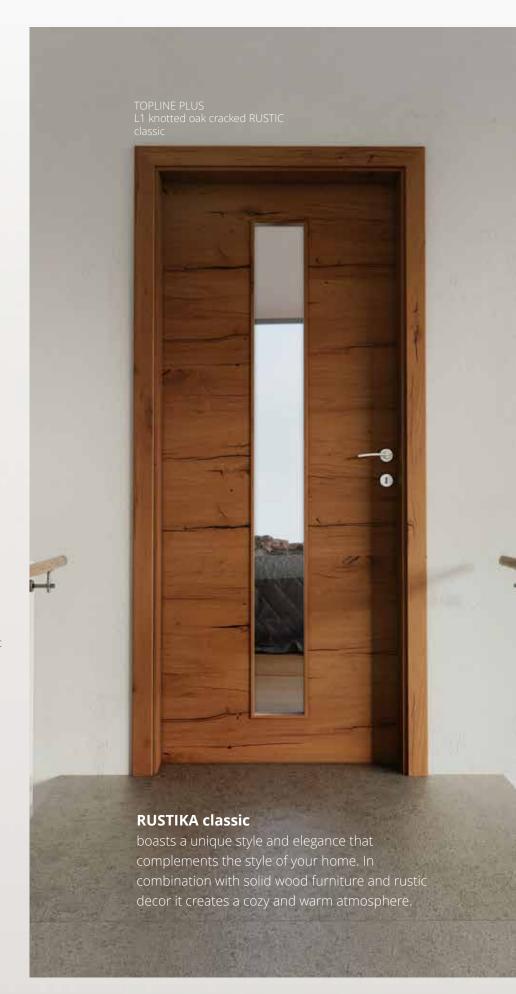

#### A FUSION OF NATURE, WOOD AND ELEGANCE

The rustic style is back and gaining popularity once again. If you are looking to incorporate it into your home, you would probably choose wood because it creates warmth, intimacy and a connection to nature. A new palette of colour tones and wood structures is now available and brings additional creative options for different styles and finishes. You can chooose from natur, alpine and classic colour tones with a firmer, rougher grain texture and even more knots that emphasize the natural beauty of wood.

TOPLINE PLUS knotted oak cracked RUSTIC alpine

TOPLINE PLUS knotted oak cracked RUSTIC classic

TOPLINE PLUS knotted oak cracked RUSTIC natur