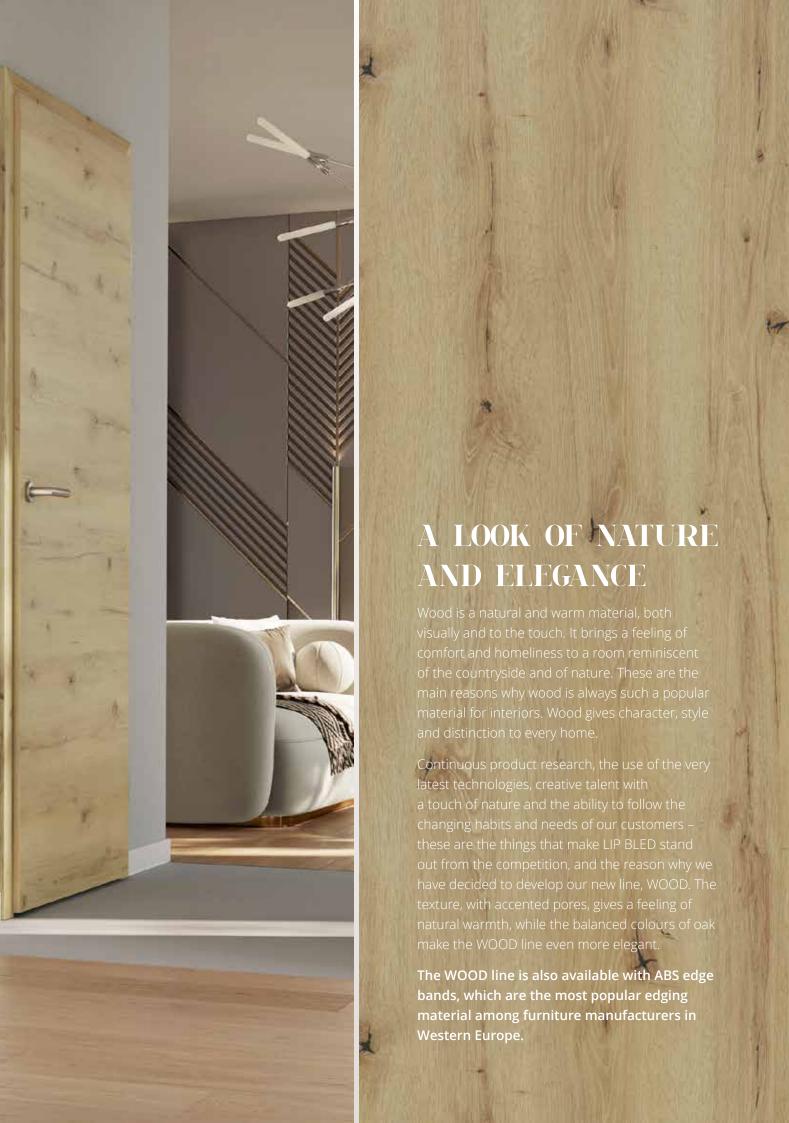

#### A FUSION OF NATURE, WOOD AND ELEGANCE

The rustic style is back and gaining popularity once again. If you are looking to incorporate it into your home, you would probably choose wood because it creates warmth, intimacy and a connection to nature. A new palette of colour tones and wood structures is now available and brings additional creative options for different styles and finishes. You can chooose from natur, alpine and classic colour tones with a firmer, rougher grain texture and even more knots that emphasize the natural beauty of wood.

TOPLINE PLUS knotted oak cracked RUSTIC alpine

TOPLINE PLUS knotted oak cracked RUSTIC classic

TOPLINE PLUS knotted oak cracked RUSTIC natur