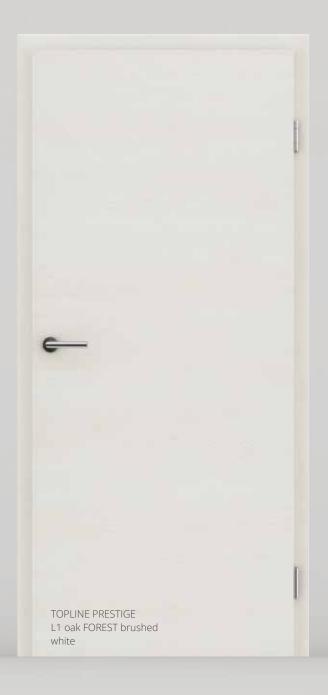

### PRESTIGE COLLECTION

By synchronising the natural structure of wood, we have created doors that embody the richness of nature. Knots, cracks and varying structures are an expression of wilderness, while at the same time emphasising the unique nature and characteristics of the wood.

Also available with an a vertical structure!

We draw inspiration from nature.

Surfaces have synchronised pores to achieve the look of genuine SOLID WOOD.