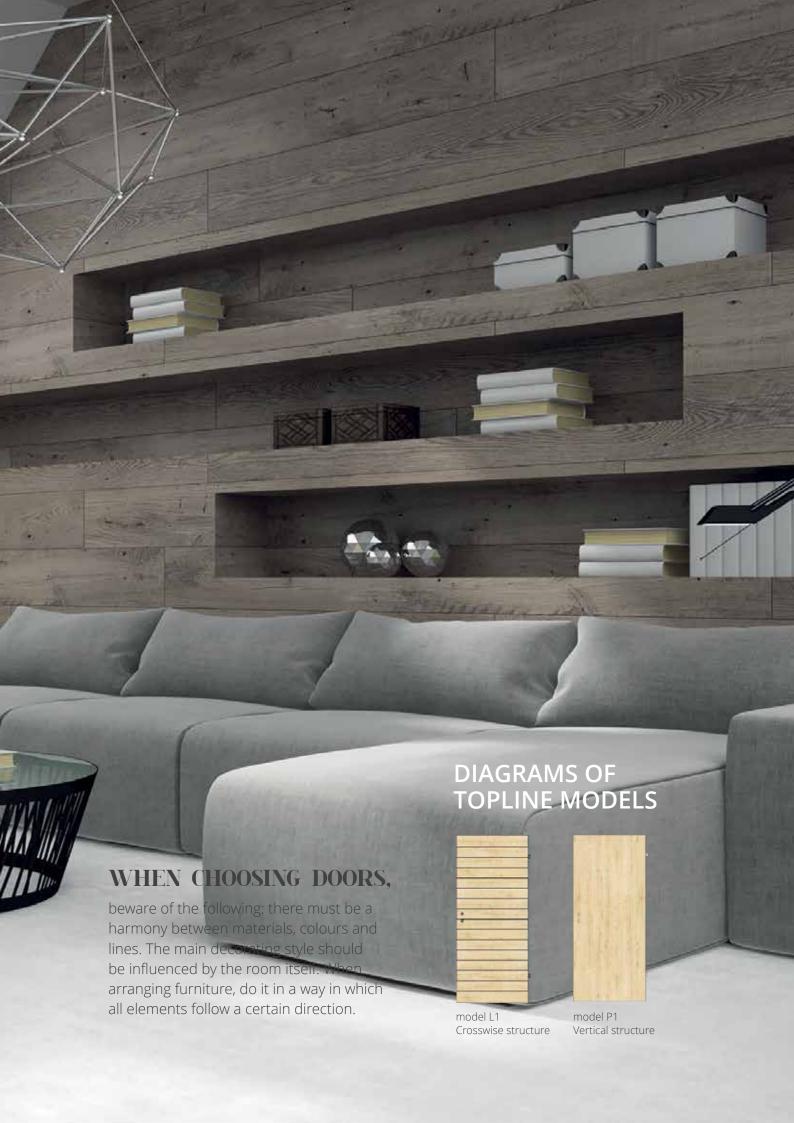

#### A FUSION OF NATURE, WOOD AND ELEGANCE

The rustic style is back and gaining popularity once again. If you are looking to incorporate it into your home, you would probably choose wood because it creates warmth, intimacy and a connection to nature. A new palette of colour tones and wood structures is now available and brings additional creative options for different styles and finishes. You can chooose from natur, alpine and classic colour tones with a firmer, rougher grain texture and even more knots that emphasize the natural beauty of wood.

ALSO AVAIABLE WITH A VERTICAL STRUCTURE