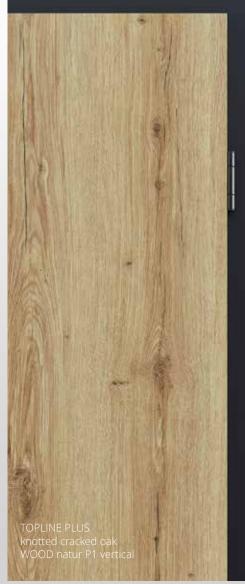

choose wood because it creates warmth, intimacy and a connection to nature. A new palette of colour tones and wood structures is now available and brings additional creative options for different styles and finishes. You can chooose from natur, alpine and classic colour tones with a firmer, rougher grain texture and even more knots that emphasize the natural beauty of wood.









TOPLINE PLUS knotted oak cracked RUSTIC alpine



TOPLINE PLUS knotted oak cracked RUSTIC classic



TOPLINE PLUS knotted oak cracked RUSTIC natur







#### DOORS WITH HORIZONTAL STRUCTURE - TOPLINE PLUS models

TOPLINE PLUS knotted oak WOOD natur L1 horizontal



TOPLINE PLUS oak WOOD natur L1 horizontal



TOPLINE PLUS knotted cracked oak WOOD natur L1 horizontal



ALSO AVAIABLE WITH A VERTICAL STRUCTURE





### PRESTIGE COLLECTION



By synchronising the natural structure of wood, we have created doors that embody the richness of nature. Knots, cracks and varying structures are an expression of wilderness, while at the same time emphasising the unique nature and characteristics of the wood.



Also available with an a vertical structure!

We draw inspiration from nature.

Surfaces have synchronised pores to achieve the look of genuine SOLID WOOD.



#### ABS EDGE – Colour corresponding to the surface



### Advantages of FORTE EDGE

#### Advantages:

- protection around the edges
- impact-resistant lining
- scratch-resistant lining
- wear-resistant lining
- heat-resistant lining
- high surface strength





## TRENDS IN FOIL COATED SURFACES DYNAMIC COLLECTION



The new expanded offer of