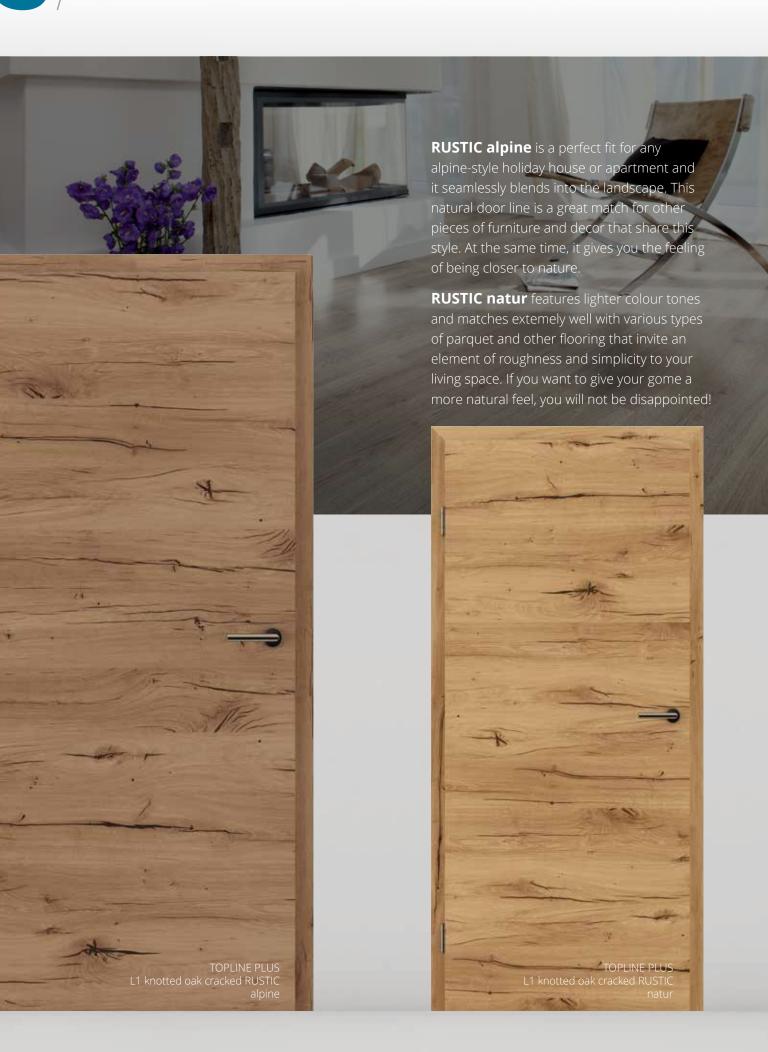

#### A FUSION OF NATURE, WOOD AND ELEGANCE

The rustic style is back and gaining popularity once again. If you are looking to incorporate it into your home, you would probably choose wood because it creates warmth, intimacy and a connection to nature. A new palette of colour tones and wood structures is now available and brings additional creative options for different styles and finishes. You can chooose from natur, alpine and classic colour tones with a firmer, rougher grain texture and even more knots that emphasize the natural beauty of wood.

TOPLINE PLUS knotted oak cracked RUSTIC alpine

TOPLINE PLUS knotted oak cracked RUSTIC classic

TOPLINE PLUS knotted oak cracked RUSTIC natur