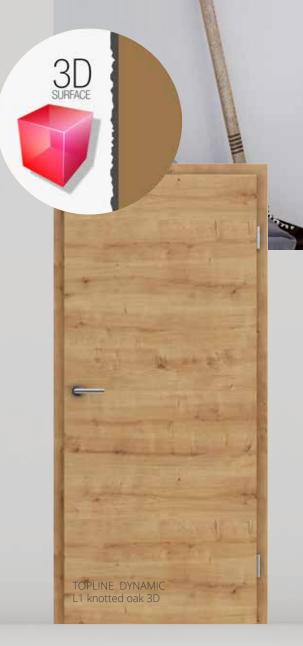

## TRENDS IN FOIL COATED SURFACES DYNAMIC COLLECTION

The new expanded offer of DYNAMIC foil coated surfaces with a rough 3D surface structure is a great and pleasing substitute for classic OAK veneered doors.