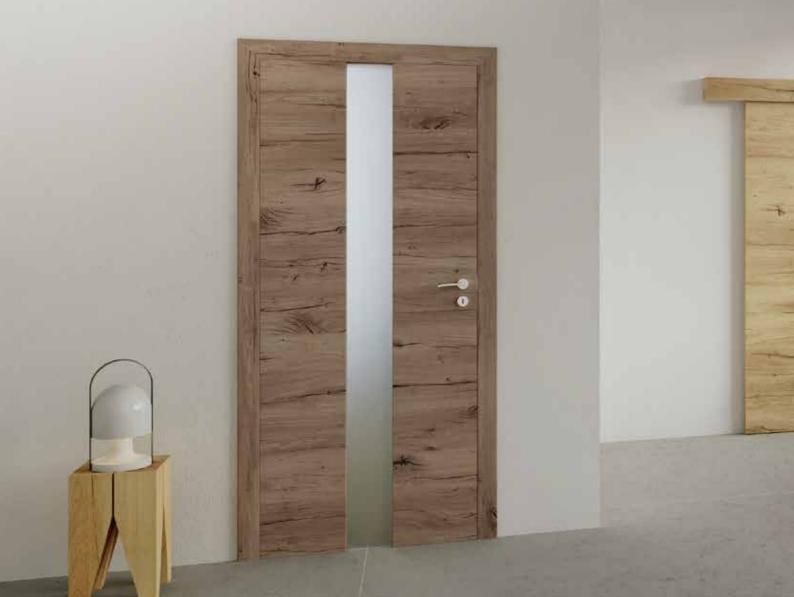

#### DOORS WITH HORIZONTAL STRUCTURE - TOPLINE PLUS models

TOPLINE PLUS knotted oak WOOD natur L1 horizontal

TOPLINE PLUS oak WOOD natur L1 horizontal

TOPLINE PLUS knotted cracked oak WOOD natur L1 horizontal

ALSO AVAIABLE WITH A VERTICAL STRUCTURE