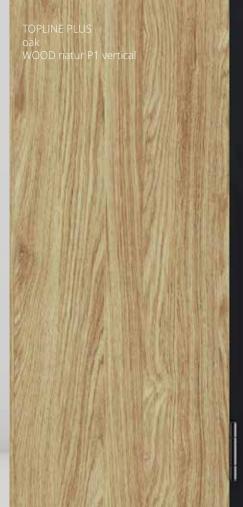

oose wood because it creates warmth, intimacy and a connection to nature. A new palette of colour tones and wood structures is now available and brings additional creative options for different styles and finishes. You can chooose from natur, alpine and classic colour tones with a firmer, rougher grain texture and even more knots that emphasize the natural beauty of wood.









TOPLINE PLUS knotted oak cracked RUSTIC alpine



TOPLINE PLUS knotted oak cracked RUSTIC classic



TOPLINE PLUS knotted oak cracked RUSTIC natur







#### DOORS WITH HORIZONTAL STRUCTURE - TOPLINE PLUS models

TOPLINE PLUS knotted oak WOOD natur L1 horizontal



TOPLINE PLUS oak WOOD natur L1 horizontal



TOPLINE PLUS knotted cracked oak WOOD natur L1 horizontal



ALSO AVAIABLE WITH A VERTICAL STRUCTURE





### PRESTIGE COLLECTION



By synchronising the natural structure of wood, we have created doors that embody the richness of nature. Knots, cracks and varying structures are an expression of wilderness, while at the same time emphasising the unique nature and characteristics of the wood.



Also available with an a vertical structure!

We draw inspiration from nature.

Surfaces have synchronised pores to achieve the look of genuine SOLID WOOD.



#### ABS EDGE – Colour corresponding to the surface



### Advantages of FORTE EDGE

#### Advantages:

- protection around the edges
- impact-resistant lining
- scratch-resistant lining
- wear-resistant lining
- heat-resistant lining
- high surface strength





## TRENDS IN FOIL COATED SURFACES DYNAMIC COLLECTION



The new expanded offer of DY