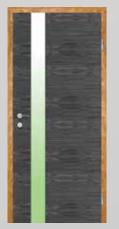

## LIFELINE

.

T

LIFELINE / PN1 VIVACELINE - model F4 knotty oiled oak wild structure

66

Wood symbolises comfort, durability and warmth. Glass, however, represents the opposite -, transparency and stiffness. LIFELINE doors are a combination of both materials. •**!** 