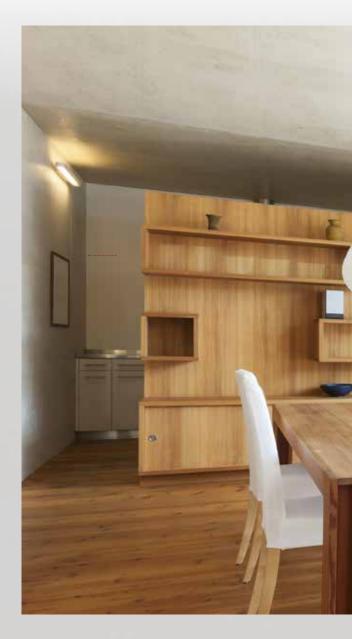

## LIFELINE

.

T

LIFELINE / PN1 VIVACELINE - model F4 knotty oiled oak wild structure

66

Wood symbolises comfort, durability and warmth. Glass, however, represents the opposite -, transparency and stiffness. LIFELINE doors are a combination of both materials. •**!** 