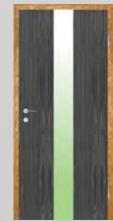

LIFELINE / PN6 vertical

0 LIFELINE / PN6 VIVACELINE / F4 knotty oiled oak WILD STRUCTURE LIFELINE / PN2 VIVACELINE / F4 knotty oiled oak WILD STRUCTURE

lip<mark>bled</mark>.

81