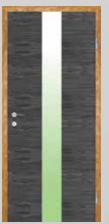

LIFELINE / PN6 vertical

0 LIFELINE / PN6 VIVACELINE / F4 knotty oiled oak WILD STRUCTURE LIFELINE / PN2 VIVACELINE / F4 knotty oiled oak WILD STRUCTURE

lip<mark>bled</mark>.

81