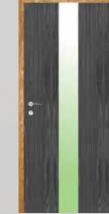

## **DIAGRAMS OF** LIFELINE MODELS

LIFELINE / PN1 crosswise

LIFELINE / PN1 vertical

LIFELINE / PN7 crosswise

LIFELINE / PN7 vertical

LIFELINE / PN2 crosswise

LIFELINE / PN2 vertical

LIFELINE / PN6 crosswise

LIFELINE / PN6 vertical

0 LIFELINE / PN6 VIVACELINE / F4 knotty oiled oak WILD STRUCTURE LIFELINE / PN2 VIVACELINE / F4 knotty oiled oak WILD STRUCTURE

lip<mark>bled</mark>.

81