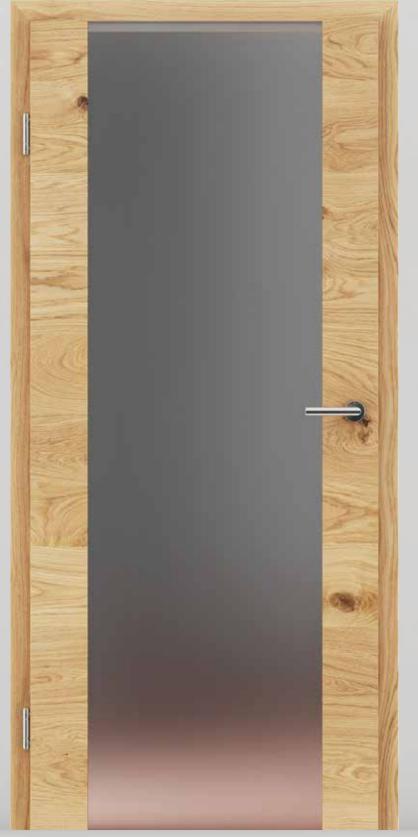

## LIFELINE

.

T

LIFELINE / PN1 VIVACELINE - model F4 knotty oiled oak wild structure

66

Wood symbolises comfort, durability and warmth. Glass, however, represents the opposite -, transparency and stiffness. LIFELINE doors are a combination of both materials. •**!** 